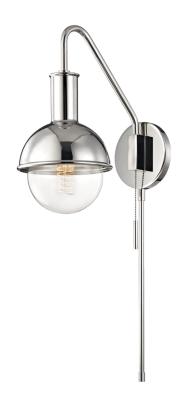

# RILEY HL111101-PN

#### POLISHED NICKEL

Coastal Suitable Finish (EPM): No

# **DIMENSIONS**

Height: 24"

Width/Diameter: 6.25" Canopy/Backplate: 4.75" Product Weight: 3lb Extension: 10.75" Top to Center: 9"

Canopy/Backplate Shape: Round Sloped Ceiling Compatible: No

Living Finish: No Uplight Only: No

#### Shade

Shade 1: Steel