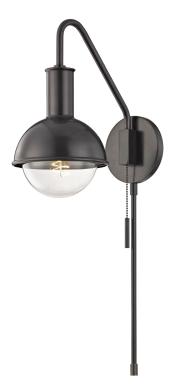

# RILEY HL111101-OB

# DIMENSIONS

Height: 24" Width/Diameter: 6.25" Canopy/Backplate: 4.75" Product Weight: 3lb Extension: 10.75" Top to Center: 9" Canopy/Backplate Shape: Round Sloped Ceiling Compatible: No Living Finish: No Uplight Only: No

#### Shade

Shade 1: Steel

## ELECTRICAL

Bulb 1 Bulb Included: No Socket: E26 Medium Base Bulb Type: G40 Max Wattage: 60 Bulb Quantity: 1 Bulb Included: No Wire Length: 120" Switch Type: 8' SPT cord with Pull Chain Gem Box Required (2"x3"): No Dark Sky: No