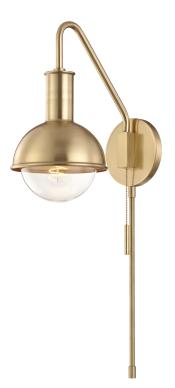

# RILEY HL111101-AGB

## FINISHES

AGED BRASS Coastal Suitable Finish (EPM): No

#### DIMENSIONS

Height: 24" Width/Diameter: 6.25" Canopy/Backplate: 4.75" Product Weight: 3lb Extension: 10.75" Top to Center: 9" Canopy/Backplate Shape: Round Sloped Ceiling Compatible: No Living Finish: No Uplight Only: No

#### Shade

Shade 1: Steel

#### ELECTRICAL

Bulb 1 Bulb Included: No Socket: E26 Medium Base Bulb Type: G40 Max Wattage: 60 Bulb Quantity: 1 Bulb Included: No Wire Length: 96" Switch Type: 8' SPT cord with Pull Chain Gem Box Required (2"x3"): No Dark Sky: No