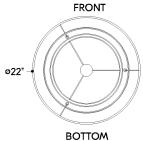

#### **DIMENSIONS**

Height: 22"
Width/Diameter: 22"
Minimum Height: 25"
Maximum Height: 76.25"
Canopy/Backplate: 5.5"
Hanging Type: 54" Chain
Product Weight: 7.05lb

Canopy/Backplate Shape: Round Sloped Ceiling Compatible: No

#### Shade

Shade 1: Linen Shade 1 Finish: White Shade 1 Top Width: 14" Shade 1 Bottom L/W: 0" / 17.5"

Shade 1 Height: 19.75"

Shade 2: Linen Shade 2 Finish: White Shade 2 Top Width: 20.75" Shade 2 Bottom L/W: 0" / 22" Shade 2 Height: 7.75"