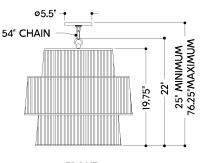

#### **DIMENSIONS**

Height: 22"
Width/Diameter: 22"
Minimum Height: 25"
Maximum Height: 76.25"
Canopy/Backplate: 5.5"
Hanging Type: 54" Chain
Product Weight: 7.05lb

Canopy/Backplate Shape: Round Sloped Ceiling Compatible: No

#### Shade

Shade 1: Linen Shade 1 Finish: White Shade 1 Top Width: 14" Shade 1 Bottom L/W: 0" / 17.5"

Shade 1 Height: 19.75"

Shade 2: Linen Shade 2 Finish: White Shade 2 Top Width: 20.75" Shade 2 Bottom L/W: 0" / 22" Shade 2 Height: 7.75"