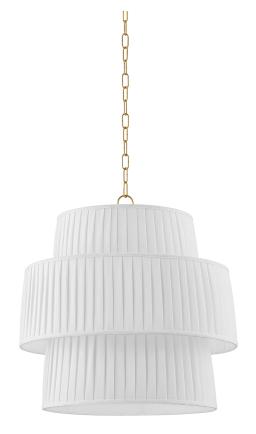

Floating like a cloud, the soft pleated linen shades of Rya are light as air. The stacked silhouette recalls a tiered cake, lending this pendant its architectural feel. Suspended from an Aged Brass chain, this oversized beauty glows from within. Part of our Dabito x Mitzi Tastemaker collection.