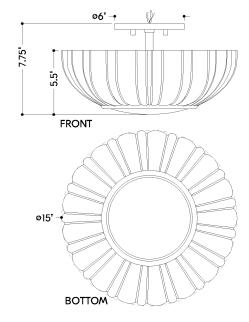

#### **DIMENSIONS**

Height: 7.75" Width/Diameter: 15" Canopy/Backplate: 6" Product Weight: 5.54lb

Canopy/Backplate Shape: Round Sloped Ceiling Compatible: No

Living Finish: No Uplight Only: No

## Shade

Shade 1: Glass

Shade 1 Finish: Opal Shiny Shade 1 Top Width: 15" Shade 1 Height: 5.25"