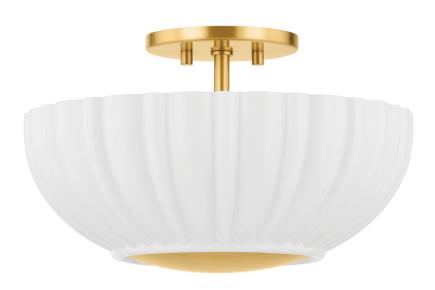

## H966502-AGB

Recalling Art Deco designs, this decorative flush mount features a large Opal Shiny Glass shade with fluted edges. The metalwork is finished in timeless Aged Brass, adding a luxurious note. Anne provides warm illumination to a living room, bedroom, or office space. Part of our Zoe Feldman collection.