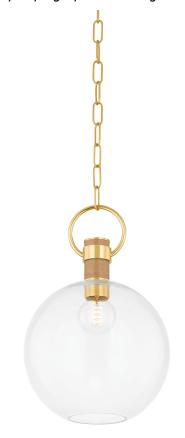

# H933701S-AGB

An elevated kitchen basic, Catrine is characterized by uncomplicated forms, industrial design details, and a refreshing blend of materials. This pendant features a large globe suspended by an oversized pin and loop, finished in Aged Brass. To soften the clean lines, grass cloth wraps around the pin, introducing a natural element to the modern silhouette.