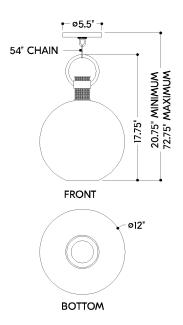

#### **DIMENSIONS**

Height: 17.75"
Width/Diameter: 12"
Minimum Height: 20.75"
Maximum Height: 72.25"
Canopy/Backplate: 5.5"
Hanging Type: 54" Chain
Product Weight: 6.1lb

Canopy/Backplate Shape: Round Sloped Ceiling Compatible: No