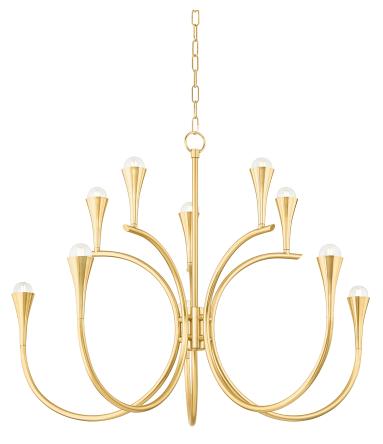

## H929810-AGB

A modern interpretation of an Art Deco chandelier, Aviana makes a dramatic statement. Trumpeting metal shades rise from a swooping frame, filling both vertical and horizontal space with light. The airy, graceful arms feel almost musical, lending this chandelier a dynamic and joyful quality.