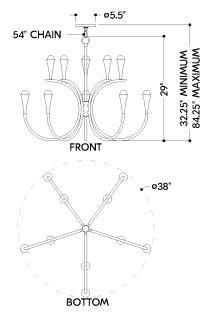

#### **DIMENSIONS**

Height: 29"
Width/Diameter: 38"
Minimum Height: 32.25"
Maximum Height: 84.25"
Canopy/Backplate: 5.5"
Hanging Type: 54" Chain
Product Weight: 11.02lb

Canopy/Backplate Shape: Round Sloped Ceiling Compatible: No