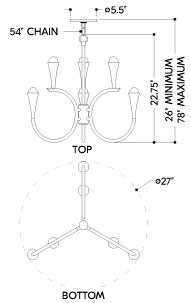

#### **DIMENSIONS**

Height: 22.75"
Width/Diameter: 27"
Minimum Height: 26"
Maximum Height: 78"
Canopy/Backplate: 5.5"
Hanging Type: 54" Chain
Product Weight: 6.61lb

Canopy/Backplate Shape: Round Sloped Ceiling Compatible: No