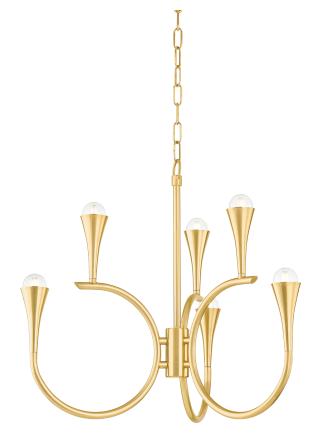

#### H929806-AGB

A modern interpretation of an Art Deco chandelier, Aviana makes a dramatic statement. Trumpeting metal shades rise from a swooping frame, filling both vertical and horizontal space with light. The airy, graceful arms feel almost musical, lending this chandelier a dynamic and joyful quality.