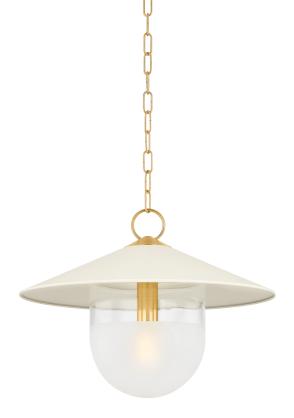

A modern update on factory lighting, Ressi combines easy geometric shapes with mixed materiality. From the clean lines of the soft crean shade to the chunky Aged Brass chain, this pendant feels fresh and approachable. The lower half of the shade is spot-etched to add a layer of diffusion, creating an atmosphere that is perfect in an entryway or above a dining table.