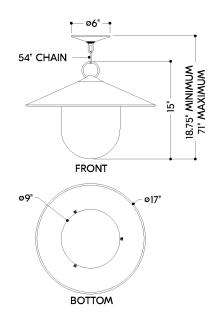

## DIMENSIONS

Height: 15" Width/Diameter: 20" Minimum Height: 18.75" Maximum Height: 71" Canopy/Backplate: 6" Hanging Type: 54" Chain Product Weight: 10.56lb Canopy/Backplate Shape: Round Sloped Ceiling Compatible: Yes Living Finish: No Uplight Only: Yes

# Shade

Shade 1: Glass Shade 1 Finish: Clear Etched Shade 1 Top Width: 9" Shade 1 Height: 10"