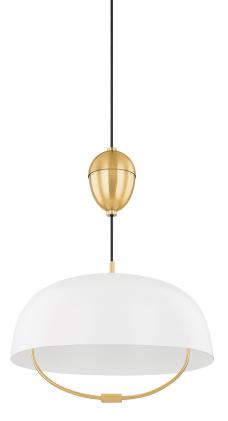

# LILIANA H925701-AGB/SWH

## FINISHES

AGED BRASS w/ SOFT WHITE Coastal Suitable Finish (EPM): No

## DIMENSIONS

Height: 13.25" Width/Diameter: 18" Minimum Height: 26" Maximum Height: 181" Canopy/Backplate: 5" Hanging Type: 120" Fabric Covered Cord Product Weight: 7.94lb Canopy/Backplate Shape: Round Sloped Ceiling Compatible: No Living Finish: No Uplight Only: Yes

### Shade

Shade 1: Steel Shade 1 Finish: Soft White Shade 1 Top Width: 18" Shade 1 Height: 7.5"