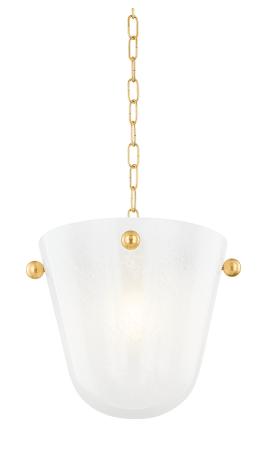

### H923701-AGB

Clean, chic, and minimalist, Rima revisits vintage design elements in a fresh way. The large, rounded shade is cast from opal seedy glass to give this pendant its subtle, artful feel. Decorative Aged Brass knobs elevate the simple silhouette with their jewelry-like presence.