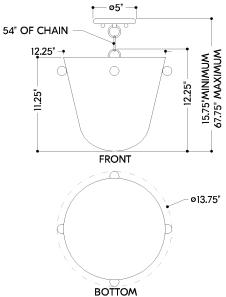

## **DIMENSIONS**

Height: 12.25"

Width/Diameter: 13.75"
Minimum Height: 15.75"
Maximum Height: 67.75"
Canopy/Backplate: 5"
Hanging Type: 54" Chain
Product Weight: 7.05lb

Canopy/Backplate Shape: Round Sloped Ceiling Compatible: No

### Shade

Shade 1: Glass

Shade 1 Finish: Cloud Glass Inside Etch

Shade 1 Top Width: 12.25" Shade 1 Height: 11.25"