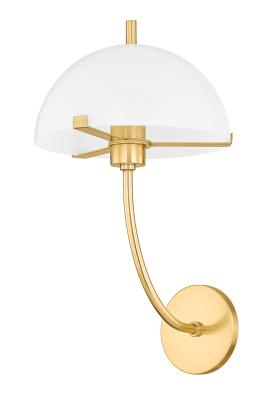

### H915101-AGB

Atala leans wholeheartedly into the mushroom trend with its elongated arm and large dome shade. The graceful curve upwards seems to exude confidence as the fixture emits an inviting glow. Distinctive jewelry-like clasps support the shade while adding decorative flair. Perfect in a vanity setting, this stylish sconce is available in an Aged Brass or True Bronze finish.

### AGED BRASS

Coastal Suitable Finish (EPM): No