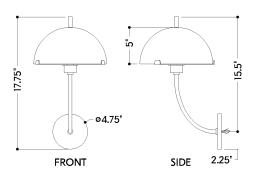

#### **DIMENSIONS**

Height: 17.75" Width/Diameter: 9.75" Canopy/Backplate: 4.75" Product Weight: 3.74lb

Extension: 11"
Top to Center: 15.5"

Canopy/Backplate Shape: Round Sloped Ceiling Compatible: No

Living Finish: No Uplight Only: Yes

#### Shade

Shade 1: Glass

Shade 1 Finish: Cloud Glass Inside Etch

Shade 1 Bottom L/W: 0" / 9.75"

Shade 1 Height: 5"