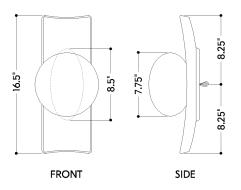

# DIMENSIONS

Height: 16.5" Width/Diameter: 7.75" Canopy/Backplate: 4" Product Weight: 4.62lb Extension: 6" Top to Center: 8.25" Canopy/Backplate Shape: Rectangle Sloped Ceiling Compatible: No Living Finish: No Uplight Only: No

### Shade

Shade 1: Glass Shade 1 Finish: Opal Shiny Shade 1 Top Width: 7.75" Shade 1 Height: 4.75"