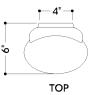

# DIMENSIONS

Height: 16.5" Width/Diameter: 7.75" Canopy/Backplate: 4" Product Weight: 4.62lb Extension: 6" Top to Center: 8.25" Canopy/Backplate Shape: Rectangle Sloped Ceiling Compatible: No Living Finish: No Uplight Only: No