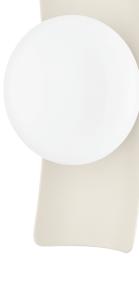

# TERRA H913101-AGB/CAI

Terra owes its distinguished beauty to organic-inspired design elements. A softly rectangular ceramic reflector gracefully curls around a glass shade, like a shell presenting a pearl. The silhouette is both modern and classical, complemented by an antique ivory ceramic finish. Bring artistry and soft lighting to any wall with this serene accent piece.