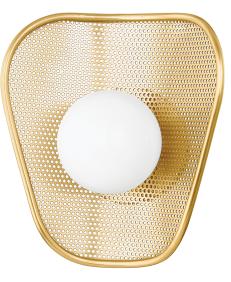

# MARTA H905101-AGB

A modern take on vintage silhouettes, Marta is a striking conversation piece. The graphic composition of this sconce includes a curved perforated metal form finished in Aged Brass. Rippled edges create a shell-like shape, while the opal shiny glass orb at the center resembles a pearl. This fun accent light is perfect for any space.