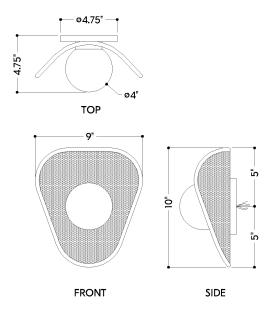

# DIMENSIONS

Height: 10" Width/Diameter: 9" Canopy/Backplate: 4.75" Product Weight: 3.96lb Extension: 4.75" Top to Center: 5" Canopy/Backplate Shape: Round Sloped Ceiling Compatible: No Living Finish: No Uplight Only: No

## Shade

Shade 1: Glass Shade 1 Finish: Opal Shiny Shade 1 Top Width: 4" Shade 1 Height: 4"