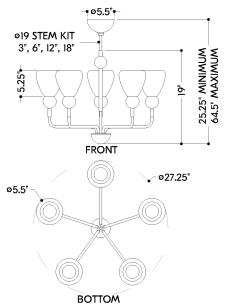

#### **DIMENSIONS**

Height: 19"

Width/Diameter: 27.25" Minimum Height: 25.25" Maximum Height: 64.5" Canopy/Backplate: 5.5"

Hanging Type: 1-3" / 1-6" / 1-12" / 1-18" Stems

Product Weight: 9.22lb

Canopy/Backplate Shape: Round Sloped Ceiling Compatible: No

#### Shade

Shade 1: Glass

Shade 1 Finish: Etched Matte Shade 1 Top Width: 5.25" Shade 1 Bottom L/W: 0" / 1.75" Shade 1 Height: 5.75"

onado i riolgili.