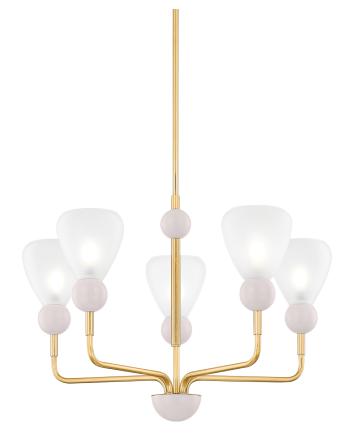

#### H904805-AGB/SPG

Treading the line between art and design, Doreen combines sleek Aged Brass metalwork with whimsical details. Conical shades cast from etched matte glass diffuse light over a large area while serving as a focal point. Painted peignoir ball details lend a playful charm to this enchanting wall sconce and chandelier.

# AGED BRASS w/ SOFT PEIGNOIR

Coastal Suitable Finish (EPM): No