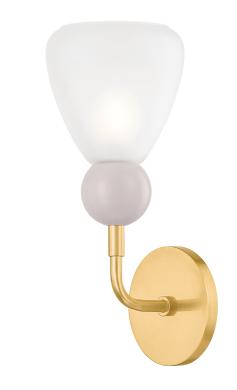

## H904101-AGB/SPG

Treading the line between art and design, Doreen combines sleek Aged Brass metalwork with whimsical details. Conical shades cast from etched matte glass diffuse light over a large area while serving as a focal point. Painted peignoir ball details lend a playful charm to this enchanting wall sconce and chandelier.

# AGED BRASS w/ SOFT PEIGNOIR

Coastal Suitable Finish (EPM): No