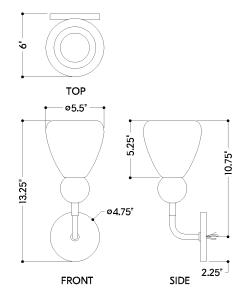

#### **DIMENSIONS**

Height: 13.25" Width/Diameter: 5.25" Canopy/Backplate: 4.75" Product Weight: 1.79lb

Extension: 6"

Top to Center: 10.75"

Canopy/Backplate Shape: Round Sloped Ceiling Compatible: No

Living Finish: No Uplight Only: No

#### Shade

Shade 1: Glass

Shade 1 Finish: Etched Matte Shade 1 Top Width: 5.5" Shade 1 Bottom L/W: 0" / 1.75" Shade 1 Height: 5.75"

ELECTRICAL