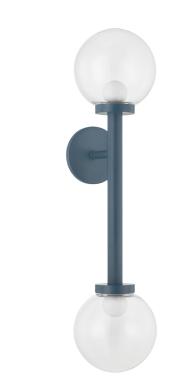

# H883102-SBL

Inspired by a mobile, Sia nods to designs of the 1950s and 60s with its symmetry and bold style. Available as a chandelier or wall sconce, it contrasts the hard and soft elements of bold lines and large Clear Glass orbs. Finished in a cool Slate Blue with an Aged Brass rod, this fixture adds a pop of light and color to kitchens, dining areas, and other living spaces. Part of our Zoe Feldman collection.