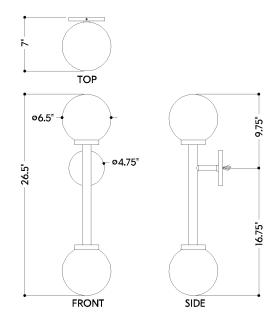

#### **DIMENSIONS**

Height: 26.5" Width/Diameter: 6.5" Canopy/Backplate: 4.75" Product Weight: 8.86lb

Extension: 7"
Top to Center: 9.75"

Canopy/Backplate Shape: Round Sloped Ceiling Compatible: No

Living Finish: No Uplight Only: No

#### Shade

Shade 1: Glass Shade 1 Finish: Clear Shade 1 Top Width: 6.5" Shade 1 Height: 6.5"

### Bulb 1

Bulb Included: No

Socket: E12 Candelabra Base

Bulb Type: G16.5 Max Wattage: 8 Bulb Quantity: 2 Bulb Included: No Wire Length: 7"

Gem Box Required (2"x3"): No

Dark Sky: No