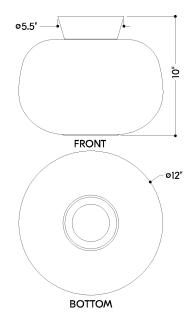

## DIMENSIONS

Height: 10" Width/Diameter: 12" Canopy/Backplate: 5.5" Product Weight: 6.86lb Canopy/Backplate Shape: Round Sloped Ceiling Compatible: No Living Finish: No Uplight Only: No