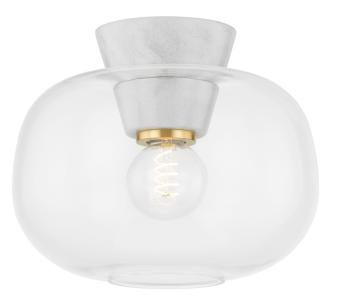

# ARIELLA H869501-AGB

A marriage of opposing materials, this sculptural flush mount features a honed Thasos marble canopy, which creates the illusion of piercing through a soft glass shade. The bubble-like nature of the clear glass swells around the light source. Accessible, yet with a designer feel, Ariella floats overhead in contemporary bathrooms, bedrooms, and kitchens.

## AGED BRASS

Coastal Suitable Finish (EPM): No

## Shade

Shade 1: Glass Shade 1 Finish: Clear Shade 1 Top Width: 12" Shade 1 Bottom L/W: 0" / 4.25" Shade 1 Height: 8"

c (U) us