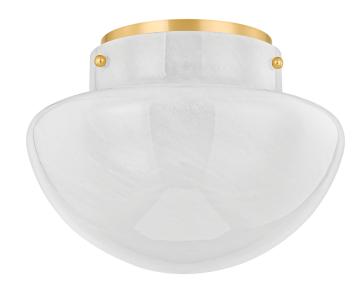

The stylish Lilou borrows features cloud glass and a mushroom-like shape, reminiscent of classic Murano glass table lamps to create a fixture full of vintage charm. An Aged Brass canopy and elegant thumb screws embellish the fixture. Emitting a soft glow, this flush mount makes a subtle statement without taking up a lot of space.

# **AGED BRASS**

Coastal Suitable Finish (EPM): No