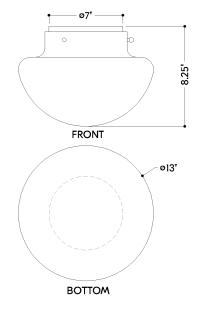

#### **DIMENSIONS**

Height: 9.5" Width/Diameter: 13" Canopy/Backplate: 7" Product Weight: 5.95lb

Canopy/Backplate Shape: Round Sloped Ceiling Compatible: No

Living Finish: No Uplight Only: No

### Shade

Shade 1: Glass Shade 1 Finish: Cloud Shade 1 Top Width: 13" Shade 1 Height: 9.5"