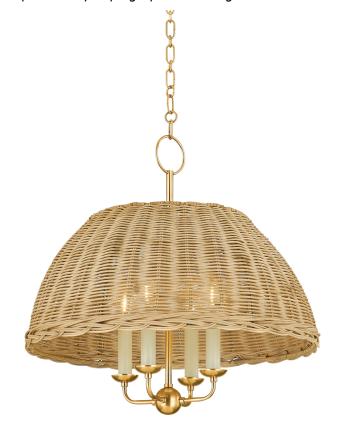

#### **DIMENSIONS**

Height: 19.75"
Width/Diameter: 20"
Minimum Height: 22.75"
Maximum Height: 75.5"
Canopy/Backplate: 5.5"
Hanging Type: 54" Chain
Product Weight: 8.58lb
Canopy/Backplate Shape: Bo

Canopy/Backplate Shape: Round Sloped Ceiling Compatible: No

#### Shade

Shade 1: Rattan

Shade 1 Top Width: 11.25" Shade 1 Bottom L/W: 0" / 20"

Shade 1 Height: 9"