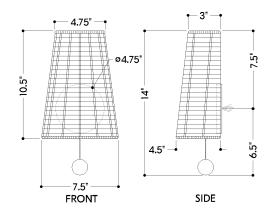

#### **DIMENSIONS**

Height: 14"

Width/Diameter: 7.5"
Canopy/Backplate: 4.75"
Product Weight: 2.42lb
Extension: 4.25"
Top to Center: 7.5"

Canopy/Backplate Shape: Round Sloped Ceiling Compatible: No

Living Finish: No Uplight Only: No

#### Shade

Shade 1: Natural Wicker Shade 1 Top Length: 3.25" Shade 1 Top Width: 4.75" Shade 1 Bottom L/W: 4.5" / 7.5" Shade 1 Height: 10.5"