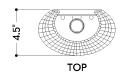

#### **DIMENSIONS**

Height: 14"

Width/Diameter: 7.5"
Canopy/Backplate: 4.75"
Product Weight: 2.42lb
Extension: 4.25"
Top to Center: 7.5"

Canopy/Backplate Shape: Round Sloped Ceiling Compatible: No

Living Finish: No Uplight Only: No