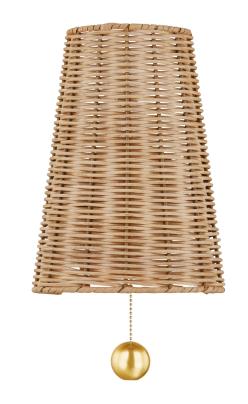

Drawing inspiration from vintage baskets, Naida is a petite sconce with a big personality. Rustic and rooted in nature, the woven rattan wicker shade brings coastal energy to modern interiors. The addition of a chunky and whimsical pull chain, elegantly finished in Aged Brass, provides the perfect finishing touch to this piece.

\*Due to the one-of-a-kind nature of the medium, exact colors and patterns may vary slightly from the image shown.