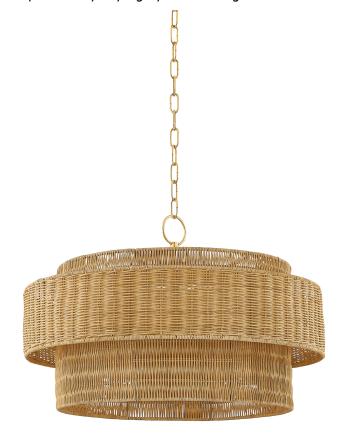

#### H854704-AGB

With its coastal energy, this statement pendant adds a breath of fresh air to any space. Two large wicker drum shades are nested to achieve a layered silhouette while the alternating weave directions create an engaging visual effect. Four candles shine through the natura wicker, creating a warm diffusion of light. The suspension chain is finished in Aged Brass, rounding out this fixture with a luxe touch.