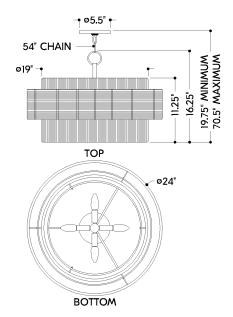

#### **DIMENSIONS**

Height: 16.25"
Width/Diameter: 24"
Minimum Height: 19.75"
Maximum Height: 70.5"
Canopy/Backplate: 5.5"
Hanging Type: 54" Chain
Product Weight: 6.6lb

Canopy/Backplate Shape: Round Sloped Ceiling Compatible: No

#### Shade

Shade 1: Natural Woven

Shade 1 Finish: Light Natural Wicker

Shade 1 Top Width: 24" Shade 1 Height: 5.25" Shade 2: Natural Woven

Shade 2 Finish: Light Natural Wicker

Shade 2 Top Width: 19" Shade 2 Height: 11.25"