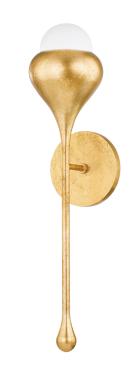

## H850101-VGL

Inspired by an acorn growing on a branch, Luciel features gently curved forms, soft Opal Shiny Glass shades, and a luxurious Vintage Gold Leaf finish. The refined, jewelry-like aesthetic of the fixture is elongated to create a surreal, otherworldly representation of nature. Luciel is available as a sconce, chandelier, and pendant.

# VINTAGE GOLD LEAF

Coastal Suitable Finish (EPM): No