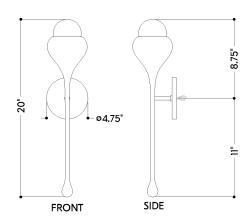

#### **DIMENSIONS**

Height: 20"

Width/Diameter: 4.75" Canopy/Backplate: 4.75" Product Weight: 1.8lb

Extension: 5"
Top to Center: 8.75"

Canopy/Backplate Shape: Round Sloped Ceiling Compatible: No

Living Finish: No Uplight Only: No