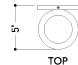

#### **DIMENSIONS**

Height: 20"

Width/Diameter: 4.75" Canopy/Backplate: 4.75" Product Weight: 1.8lb

Extension: 5"
Top to Center: 8.75"

Canopy/Backplate Shape: Round Sloped Ceiling Compatible: No

Living Finish: No Uplight Only: No