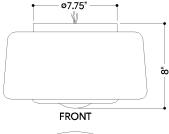

#### **DIMENSIONS**

Height: 8"

Width/Diameter: 13.5" Canopy/Backplate: 8" Product Weight: 6.35lb

Canopy/Backplate Shape: Round Sloped Ceiling Compatible: No

Living Finish: No Uplight Only: No

## Shade

Shade 1: Glass

Shade 1 Finish: Opal Matte Shade 1 Top Width: 13.5" Shade 1 Height: 6.75"