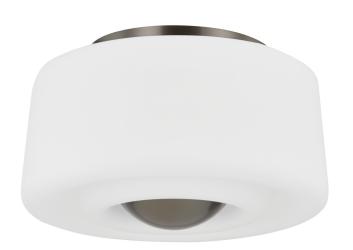

## H837502-TRB

Defined by deep grooves that resemble ripples, the Opal Glass shade of Ciela creates a striking filter for light. Resembling a pebble dropped into water, an oversized, dome-shaped bottom finial completes the artful reference. The mixed materials of opal glass and metal form a fresh and contemporary juxtaposition that complements this thoughtful design.

## Shade

Shade 1: Glass

Shade 1 Finish: Opal Matte Shade 1 Top Width: 13.5" Shade 1 Height: 6.75"