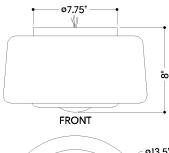

#### **DIMENSIONS**

Height: 8"

Width/Diameter: 13.5" Canopy/Backplate: 8" Product Weight: 6.35lb

Canopy/Backplate Shape: Round Sloped Ceiling Compatible: No

Living Finish: No Uplight Only: No

## Shade

Shade 1: Glass

Shade 1 Finish: Opal Matte Shade 1 Top Width: 13.5" Shade 1 Height: 6.75"