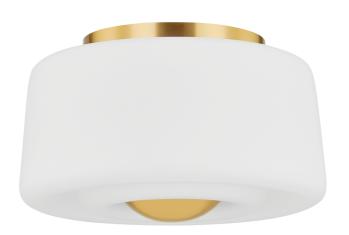

## H837502-AGB

Defined by deep grooves that resemble ripples, the Opal Glass shade of Ciela creates a striking filter for light. Resembling a pebble dropped into water, an oversized, dome-shaped bottom finial completes the artful reference. The mixed materials of opal glass and metal form a fresh and contemporary juxtaposition that complements this thoughtful design.

## AGED BRASS

Coastal Suitable Finish (EPM): No