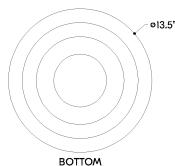

#### **DIMENSIONS**

Height: 8"

Width/Diameter: 13.5" Canopy/Backplate: 8" Product Weight: 6.35lb

Canopy/Backplate Shape: Round Sloped Ceiling Compatible: No

Living Finish: No Uplight Only: No