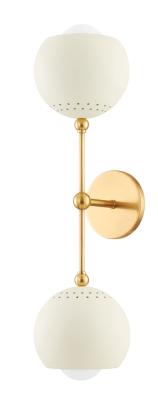

### H832102-AGB/SCR

An imaginative twist on a mid-century modern design, Saylor has a modernized atomic look with large orb shades, an Aged Brass framework, and subtle vintage details. The swivel arms of this chandelier can be configured at any angle, providing control over the direction of light. Perforation details add a pop of interest to the shades. Saylor is available as a 6 or 8-light chandelier and a 2-light sconce.

# AGED BRASS w/ SOFT CREAM

Coastal Suitable Finish (EPM): No