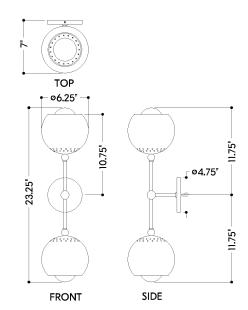

#### **DIMENSIONS**

Height: 23.25" Width/Diameter: 6.25" Canopy/Backplate: 4.75" Product Weight: 3.04lb

Extension: 7"

Top to Center: 11.75"

Canopy/Backplate Shape: Round Sloped Ceiling Compatible: No

Living Finish: No Uplight Only: No

# Bulb 1

Bulb Included: No

Socket: E26 Medium Base

Bulb Type: G25 Max Wattage: 15 Bulb Quantity: 2 Bulb Included: No Wire Length: 7"

Gem Box Required (2"x3"): No

Dark Sky: No