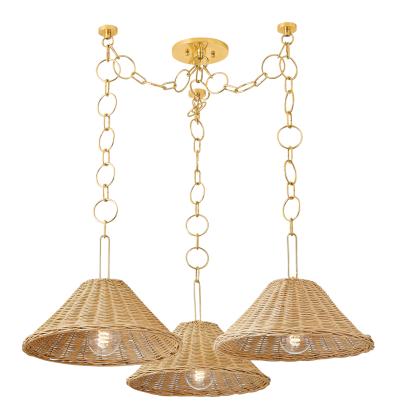

"Updating a classic silhouette with contemporary materiality, Dalia features a large, tapered shade woven from rattan wicker. The refined metal work is finished in Aged Brass, adding a timeless, vintage quality to the fixture. Available as a 1-light sconce or 3-light chandelier, Dalia introduces a pop of texture and style to any space.

\*Due to the one-of-a-kind nature of the medium, exact colors and patterns may vary slightly from the image shown."