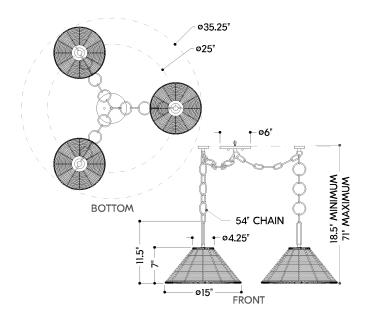

#### **DIMENSIONS**

Height: 11.5"

Width/Diameter: 38.5"
Minimum Height: 18.5"
Maximum Height: 71"
Canopy/Backplate: 6"
Hanging Type: 54" Chain
Product Weight: 12.8lb

Canopy/Backplate Shape: Round Sloped Ceiling Compatible: No

#### Shade

Shade 1: Natural Wicker Shade 1 Top Width: 4" Shade 1 Bottom L/W: 0" / 15" Shade 1 Height: 6.5"