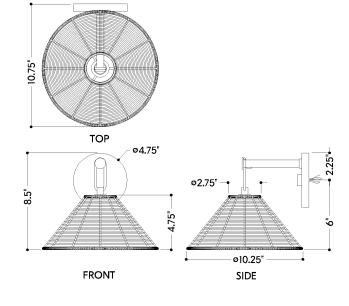

### **DIMENSIONS**

Height: 8.5"

Width/Diameter: 10.5" Canopy/Backplate: 4.75" Product Weight: 11.02lb Extension: 10.75" Top to Center: 2.25"

Canopy/Backplate Shape: Round Sloped Ceiling Compatible: No

Living Finish: No Uplight Only: No

#### Shade

Shade 1: Natural Wicker Shade 1 Top Width: 2.75" Shade 1 Bottom L/W: 0" / 10.75" Shade 1 Height: 4.75"