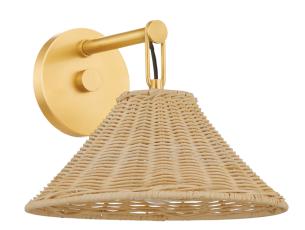

"Updating a classic silhouette with contemporary materiality, Dalia features a large, tapered shade woven from rattan wicker. The refined metal work is finished in Aged Brass, adding a timeless, vintage quality to the fixture. Available as a 1-light sconce or 3-light chandelier, Dalia introduces a pop of texture and style to any space.

\*Due to the one-of-a-kind nature of the medium, exact colors and patterns may vary slightly from the image shown."