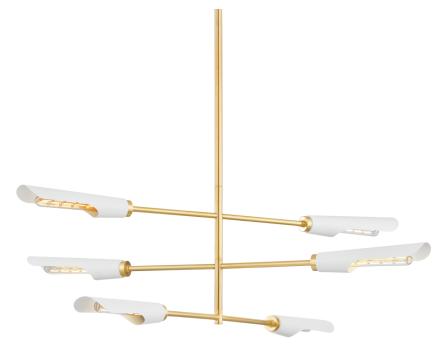

## H828806-AGB/SWH

Sculptural and statement-making, Harperrose combines clean-line modernism with a playful touch. Recalling the clouds, this mobile-inspired design features an Aged Brass framework with shades in a Soft White finish. Mixing form with function, it directs light downwards, providing illumination over a large area. Available as a chandelier or wall sconce. Part of THELIFESTYLEDCO® collection.