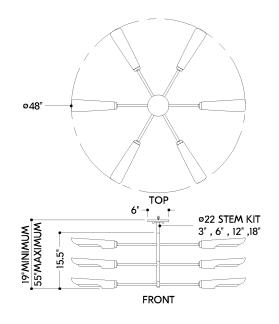

#### **DIMENSIONS**

Height: 15.5"
Width/Diameter: 48"
Minimum Height: 19"
Maximum Height: 55"
Canopy/Backplate: 6"
Product Weight: 8.38lb

Canopy/Backplate Shape: Round Sloped Ceiling Compatible: No

Living Finish: No Uplight Only: No