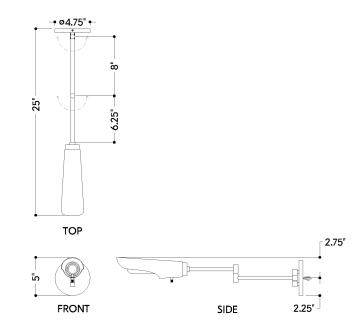

## DIMENSIONS

Height: 5" Width/Diameter: 4.75" Canopy/Backplate: 4.75" Product Weight: 1.87lb Extension: 25" Top to Center: 2.75" Canopy/Backplate Shape: Round Sloped Ceiling Compatible: No Living Finish: No Uplight Only: No

## Shade

Shade 1: Steel Shade 1 Finish: Soft White Shade 1 Top Length: 8.75" Shade 1 Height: 2.75"