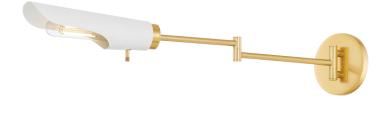

# HARPERROSE

H828101-AGB/SWH

Sculptural and statement-making, Harperrose combines clean-line modernism with a playful touch. Recalling the clouds, this mobileinspired design features an Aged Brass framework with shades in a Soft White finish. Mixing form with function, it directs light downwards, providing illumination over a large area. Available as a chandelier or wall sconce. Part of THELIFESTYLEDCO<sup>®</sup> collection.

## AGED BRASS w/ SOFT WHITE

Coastal Suitable Finish (EPM): No