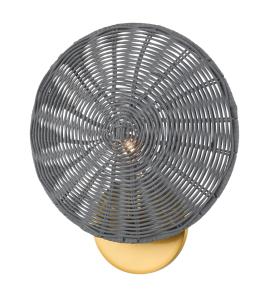

# **DESTINY**

#### H825101-AGB

Combining the beauty of natural wicker and polished Aged Brass, this coastal-inspired fixture exudes understated elegance. When illuminated, the golden-hued brass gleams through the gray wicker, creating a warm and earthy glow. Available as a sconce, pendant, or floor lamp. Part of THELIFESTYLEDCO® collection.

\*Due to the one-of-a-kind nature of the medium, exact colors and patterns may vary slightly from the image shown.