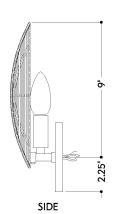

#### **DIMENSIONS**

Height: 11.5"
Width/Diameter: 9.75"
Canopy/Backplate: 4.75"
Product Weight: 2.42lb

Extension: 3.5"
Top to Center: 9"

Canopy/Backplate Shape: Round Sloped Ceiling Compatible: No

Living Finish: No Uplight Only: No

## Bulb 1

Bulb Included: No

Socket: E12 Candelabra Base

Bulb Type: B11 Max Wattage: 8 Bulb Quantity: 1 Bulb Included: No Wire Length: 7"

Gem Box Required (2"x3"): No

Dark Sky: No