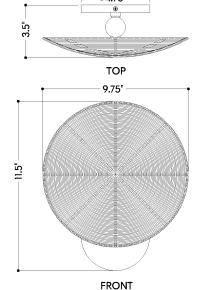

#### **DIMENSIONS**

Height: 11.5"
Width/Diameter: 9.75"
Canopy/Backplate: 4.75"
Product Weight: 2.42lb

Extension: 3.5"
Top to Center: 9"

Canopy/Backplate Shape: Round Sloped Ceiling Compatible: No

Living Finish: No Uplight Only: No

#### Shade

Shade 1: Natural Wicker Shade 1 Top Width: 9" Shade 1 Height: 1.5"