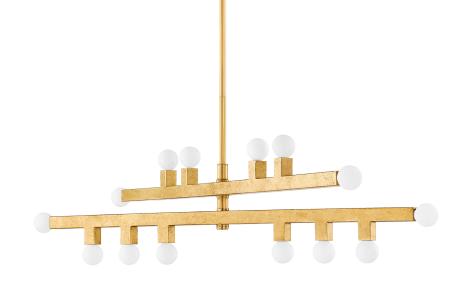

# SUTTER

H823914-VGL

An error has occurred while processing HtmlTextBox 'htmlTextBox2': An error occurred while parsing EntityName. Line 1, position 231.

## VINTAGE GOLD LEAF

Coastal Suitable Finish (EPM): No