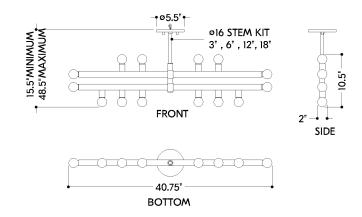

# DIMENSIONS

Height: 10.5" Width/Diameter: 40.75" Minimum Height: 15.5" Maximum Height: 48.5" Canopy/Backplate: 5.5" Product Weight: 9.48lb Canopy/Backplate Shape: Round Sloped Ceiling Compatible: No Living Finish: No Uplight Only: No

#### Bulb 1

Bulb Included: No Socket: E12 Candelabra Base Bulb Type: G16.5 Max Wattage: 8 Bulb Quantity: 14 Bulb Included: No Wire Length: 120" Gem Box Required (2"x3"): No Dark Sky: No