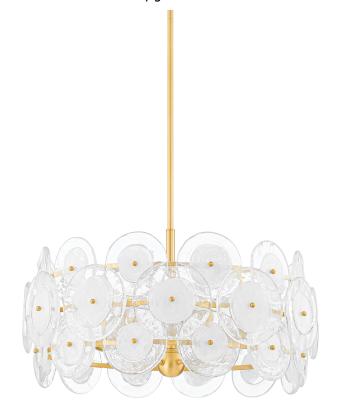

## H810705-AGB

An elegant reimagining of the classic drum shade silhouette, this dazzling chandelier features discs of clear cast glass, each with an opaque Blonchino at the center, layered around a three-tiered Aged Brass ring framework. The glass discs have a metal accent in the middle and vary in size, creating visual interest and a lighting effect that feels simultaneously glamorous and warm.

#### Shade

Shade 1: Blonchino Shade 1 Finish: Clear Shade 1 Bottom L/W: 0" / 6" Shade 2: Piastre Glass Shade 2 Finish: Clear Shade 2 Bottom L/W: 0" / 5"