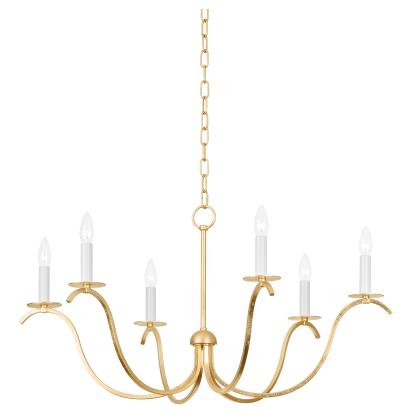

# **JACLIN**

#### H809806-GL

Slender, sweeping arms hold classic candlesticks for a simple, yet dramatic silhouette. The elegant Gold Leaf finish and chain detailing elevate the look. Jaclin's transitional design makes it perfect statement lighting in both traditional and modern interiors.