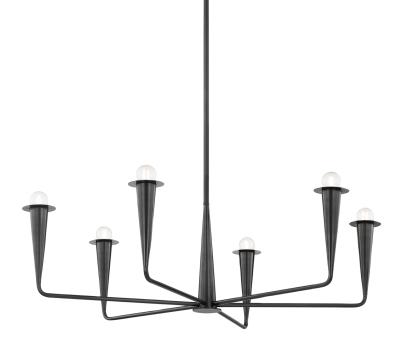

# **DANNA** H791806-OB

Bring the drama with this botanical-meets-industrial beauty. Slender candlesticks resembling torches support clear glass orbs as they illuminate modern interiors with a sense of retro flair. Available as a sconce or chandelier in two sizes in either an Aged Brass or Old Bronze finish. Part of THELIFESTYLEDCO<sup>®</sup> collection.

#### OLD BRONZE

Coastal Suitable Finish (EPM): No

## DIMENSIONS

Height: 12" Width/Diameter: 39.75" Minimum Height: 17.5" Maximum Height: 53.5" Canopy/Backplate: 6" Product Weight: 10.32lb Canopy/Backplate Shape: Round Sloped Ceiling Compatible: No Living Finish: No Uplight Only: No