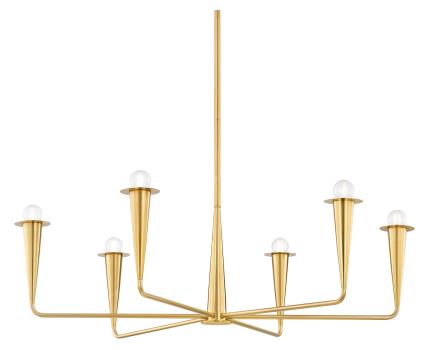

# **DANNA**

#### H791806-AGB

Bring the drama with this botanical-meets-industrial beauty. Slender candlesticks resembling torches support clear glass orbs as they illuminate modern interiors with a sense of retro flair. Available as a sconce or chandelier in two sizes in either an Aged Brass or Old Bronze finish. Part of THELIFESTYLEDCO® collection.

#### **DIMENSIONS**

Height: 12"

Width/Diameter: 39.75" Minimum Height: 17.5" Maximum Height: 53.5" Canopy/Backplate: 6"

Hanging Type: 1-3" / 1-6" / 1-12" / 1-18" Stems

Product Weight: 10.32lb

Canopy/Backplate Shape: Round Sloped Ceiling Compatible: No