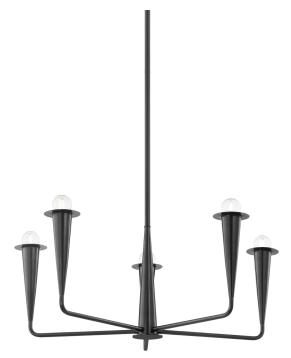

# H791805-OB

Bring the drama with this botanical-meets-industrial beauty. Slender candlesticks resembling torches support clear glass orbs as they illuminate modern interiors with a sense of retro flair. Available as a sconce or chandelier in two sizes in either an Aged Brass or Old Bronze finish. Part of THELIFESTYLEDCO® collection.

#### **DIMENSIONS**

Height: 12"

Width/Diameter: 29.75" Minimum Height: 17.5" Maximum Height: 53.5" Canopy/Backplate: 6" Product Weight: 8.73lb

Canopy/Backplate Shape: Round Sloped Ceiling Compatible: No

Living Finish: No Uplight Only: No