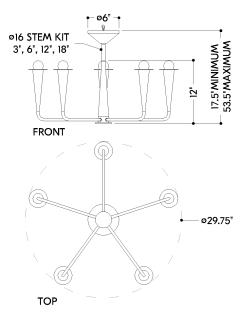

#### **DIMENSIONS**

Height: 12"

Width/Diameter: 29.75" Minimum Height: 17.5" Maximum Height: 53.5" Canopy/Backplate: 6" Product Weight: 8.73lb

Canopy/Backplate Shape: Round Sloped Ceiling Compatible: No

Living Finish: No Uplight Only: No