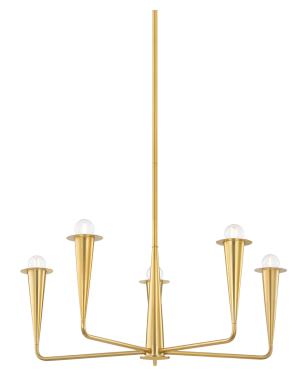

# **DANNA**

# H791805-AGB

Bring the drama with this botanical-meets-industrial beauty. Slender candlesticks resembling torches support clear glass orbs as they illuminate modern interiors with a sense of retro flair. Available as a sconce or chandelier in two sizes in either an Aged Brass or Old Bronze finish. Part of THELIFESTYLEDCO® collection.