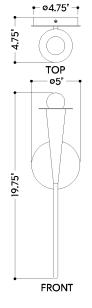

#### **DIMENSIONS**

Height: 19.75" Width/Diameter: 5" Canopy/Backplate: 5" Product Weight: 2.01lb Extension: 4.75" Top to Center: 7.5"

Canopy/Backplate Shape: Round Sloped Ceiling Compatible: No

Living Finish: No Uplight Only: No