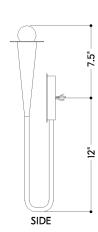

#### **DIMENSIONS**

Height: 19.75" Width/Diameter: 5" Canopy/Backplate: 5" Product Weight: 2.01lb Extension: 4.75" Top to Center: 7.5"

Canopy/Backplate Shape: Round Sloped Ceiling Compatible: No

Living Finish: No Uplight Only: No