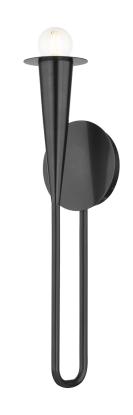

# H791101-OB

Bring the drama with this botanical-meets-industrial beauty. Slender candlesticks resembling torches support clear glass orbs as they illuminate modern interiors with a sense of retro flair. Available as a sconce or chandelier in two sizes in either an Aged Brass or Old Bronze finish. Part of THELIFESTYLEDCO® collection.