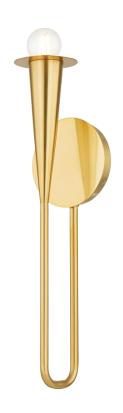

## H791101-AGB

Bring the drama with this botanical-meets-industrial beauty. Slender candlesticks resembling torches support clear glass orbs as they illuminate modern interiors with a sense of retro flair. Available as a sconce or chandelier in two sizes in either an Aged Brass or Old Bronze finish. Part of THELIFESTYLEDCO® collection.