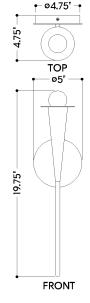

#### **DIMENSIONS**

Height: 19.75" Width/Diameter: 5" Canopy/Backplate: 5" Product Weight: 2.01lb Extension: 4.75" Top to Center: 7.5"

Canopy/Backplate Shape: Round Sloped Ceiling Compatible: No

Living Finish: No Uplight Only: No