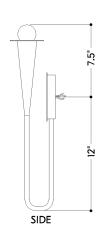

#### **DIMENSIONS**

Height: 19.75" Width/Diameter: 5" Canopy/Backplate: 5" Product Weight: 2.01lb Extension: 4.75" Top to Center: 7.5"

Canopy/Backplate Shape: Round Sloped Ceiling Compatible: No

Living Finish: No Uplight Only: No