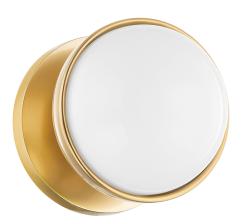

## H783301-AGB

Opal glass spheres are held gem-like within a Polished Nickel or Aged Brass setting, bringing a modern jewelry aesthetic to the bath or powder room. The two-, three-, and four-light options are displayed within an elegant metal racetrack frame and can be mounted vertically or horizontally making them perfect solo above a mirror or in pairs alongside it.

## AGED BRASS

Coastal Suitable Finish (EPM): No

#### Shade

Shade 1: Glass

Shade 1 Finish: Opal Shiny Shade 1 Top Length: 4.5" Shade 1 Top Width: 4.5"