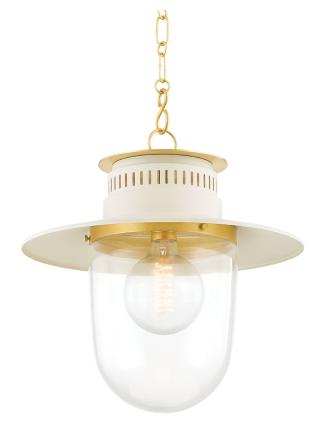

# **NORI**

#### H773701L-AGB/SCR

Tastefully revived for the modern home, the Nori Pendant blends vintage appeal with contemporary details beautifully. An intricate aged brass link chain holds a lantern-style frame, featuring sleek perforations at the base. The wide brim shade leads to more brass detailing and a clear glass dome. Also available in a smaller size.

# AGED BRASS w/ SOFT CREAM Coastal Suitable Finish (EPM): No

### **DIMENSIONS**

Height: 16.5"
Width/Diameter: 17"
Minimum Height: 22.75"
Maximum Height: 74.5"
Canopy/Backplate: 5.5"
Hanging Type: 54" Chain
Product Weight: 7.7lb

Canopy/Backplate Shape: Round Sloped Ceiling Compatible: No

#### Shade

Shade 1: Glass

Shade 1 Bottom L/W: 0" / 9" Shade 1 Height: 10.75"