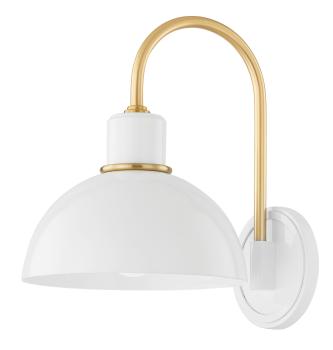

CAMILLE H769101-AGB/GWH

The Camille wall sconce and pendant draws her best features from French design. Aged brass details pop against the glossy black or white dome outfitted with a white interior. From an industrial form to Mid-century styling, Camille may be vintage inspired but was certainly made for modern homes.

# DIMENSIONS

Height: 11.5" Width/Diameter: 8" Canopy/Backplate: 4.75" Product Weight: 3.08lb Extension: 10.5" Top to Center: 9.25" Canopy/Backplate Shape: Round Sloped Ceiling Compatible: No Living Finish: No Uplight Only: Yes