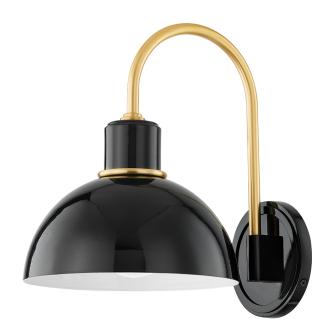

# H769101-AGB/GBK

The Camille wall sconce and pendant draws her best features from French design. Aged brass details pop against the glossy black or white dome outfitted with a white interior. From an industrial form to Mid-century styling, Camille may be vintage inspired but was certainly made for modern homes.

#### **DIMENSIONS**

Height: 11.5"
Width/Diameter: 8"
Canopy/Backplate: 4.75"
Product Weight: 3.08lb
Extension: 10.5"
Top to Center: 9.25"

Canopy/Backplate Shape: Round Sloped Ceiling Compatible: No

Living Finish: No Uplight Only: Yes