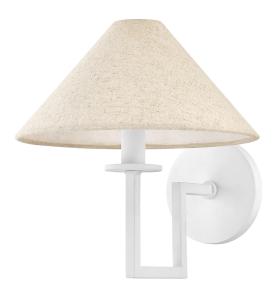

# GLADWYNE

H760101-TWH

The modern sculptural feel created by Gladwyne's clean lines and sharp angles is softened by the Natural Linen shade and Texture White finish. Make a sophisticated statement overhead or on the wall. The tonal color play blends with a variety of interior styles. Part of our Ariel Okin x Mitzi Tastemakers collection.

#### **TEXTURE WHITE**

Coastal Suitable Finish (EPM): No

## DIMENSIONS

Height: 10" Width/Diameter: 9.75" Canopy/Backplate: 4.75" Product Weight: 1.68lb Extension: 11.25" Top to Center: 6.25" Canopy/Backplate Shape: Round Sloped Ceiling Compatible: No Living Finish: No Uplight Only: Yes

## Shade

Shade 1 Top Width: 1.75" Shade 1 Bottom L/W: 0" / 9.75" Shade 1 Height: 4.75"

c (U) us