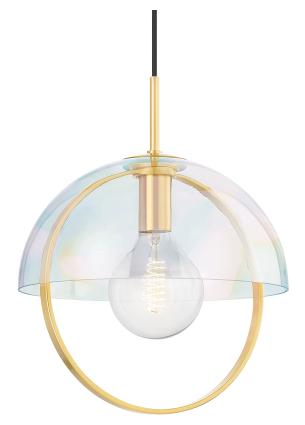

# **MERIAH**

#### H752701L-AGB

Meriah cascades effortlessly like a pendant necklace, featuring layers of spherical shapes. The aged brass frame hangs within an iridescen glass shade, lending a subtle sparkle to the dome silhouette. Also available in a smaller size.

### **DIMENSIONS**

Height: 17.5" Width/Diameter: 14" Minimum Height: 20.5" Maximum Height: 138.5" Canopy/Backplate: 4.75"

Hanging Type: 120" Fabric Covered Cord

Product Weight: 6.16lb

Canopy/Backplate Shape: Round Sloped Ceiling Compatible: No

#### Shade

Shade 1 Top Width: 14" Shade 1 Height: 7"

Replacement Glass Item #(s): GLS-H752701L