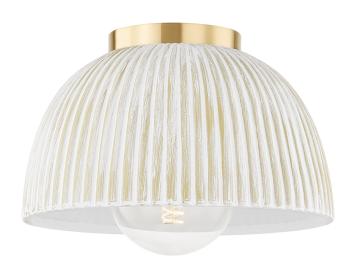

#### H750501-AGB/CWW

Refined yet casual, the Eloise Flush Mount is our newest coastal crush. The ceramic shade is full of nuance, with an earthy texture popping off the fluted form. A simple aged brass canopy grounds the piece, lending a polished quality to the design.

#### AGED BRASS

Coastal Suitable Finish (EPM): No

## **DIMENSIONS**

Height: 8.25"

Width/Diameter: 11.5" Canopy/Backplate: 5" Product Weight: 6.82lb

Canopy/Backplate Shape: Round Sloped Ceiling Compatible: No

Living Finish: No Uplight Only: No