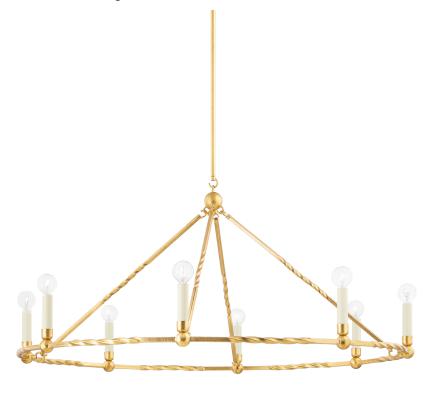

#### H738808-VGL

For the traditionalist at heart, Josephine delivers classical musings. From the vintage gold leaf finish to the twisted metal frame, vintage lovers will adore this fresh take on the ring chandelier. Also available in a larger size.

### VINTAGE GOLD LEAF

Coastal Suitable Finish (EPM): No

# **DIMENSIONS**

Height: 18.5" Width/Diameter: 42" Minimum Height: 25.25" Maximum Height: 67.25" Canopy/Backplate: 4.75"

Hanging Type: 1-3" / 1-6" / 1-12" / 1-18" Stems

Product Weight: 15lb

Canopy/Backplate Shape: Round Sloped Ceiling Compatible: No