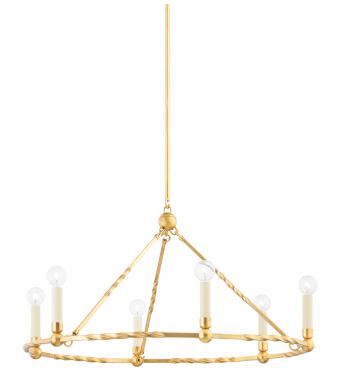

# **JOSEPHINE**

#### H738806-VGL

For the traditionalist at heart, Josephine delivers classical musings. From the vintage gold leaf finish to the twisted metal frame, vintage lovers will adore this fresh take on the ring chandelier. Also available in a larger size.

#### VINTAGE GOLD LEAF

Coastal Suitable Finish (EPM): No

### **DIMENSIONS**

Height: 15.25" Width/Diameter: 31" Minimum Height: 22" Maximum Height: 64" Canopy/Backplate: 4.75"

Hanging Type: 1-3" / 1-6" / 1-12" / 1-18" Stems

Product Weight: 9lb

Canopy/Backplate Shape: Round Sloped Ceiling Compatible: No