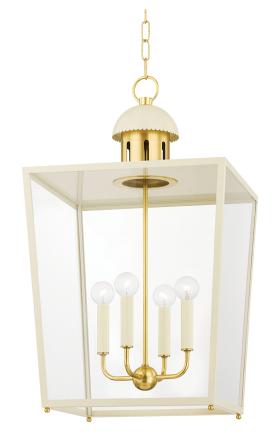

## H737704L-AGB/SCR

Old world meets new world in this luxe 4-light lantern. Aged brass and soft cream or balck are a delightful duo, complementing the regal frame. A miniature dome at the top of the frame features the most delicate scallop detail, lending a cottage vibe to the classic style. Also available in a larger size.

#### **DIMENSIONS**

Height: 28.25" Width/Diameter: 16" Length: 16"

Minimum Height: 31.75" Maximum Height: 83.75" Canopy/Backplate: 5.5" Hanging Type: 54" Chain Product Weight: 29.92lb

Canopy/Backplate Shape: Round Sloped Ceiling Compatible: No